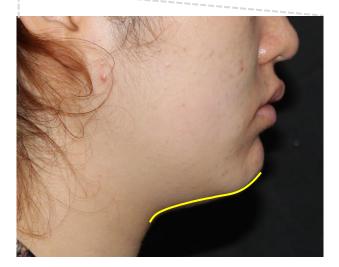

# Double Chin (Face Line)

**Before** 

3<sup>rd</sup> treatment after

#### Linear 4.5mm cartridge

0.4J / 150shots, 2pass,

Sessions: Total 3 sessions treatment

Interval: 2 weeks