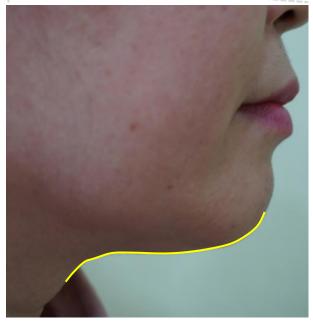

# Double Chin (Face Line)

**Before** 

3<sup>rd</sup> treatment after

#### Linear 4.5mm cartridge

0.4J / 150shots, 2pass,

Sessions: Total 3 sessions treatment

Interval: 2 weeks