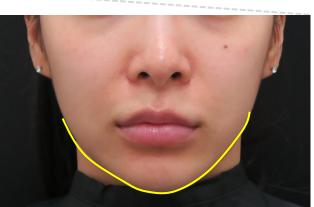

# Double Chin (Face Line)

**Before** 

3<sup>rd</sup> treatment after

#### Linear 4.5mm cartridge

0.4J / 150shots, 2pass,

Sessions: Total 3 sessions treatment

Interval: 2 weeks