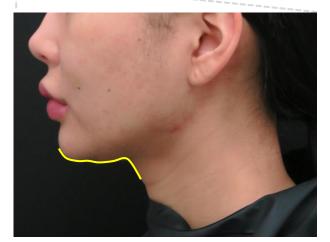

# Double Chin (Face Line)

**Before** 

3<sup>rd</sup> treatment after

#### Linear 4.5mm cartridge

0.4J / 150shots, 2pass,

Sessions: Total 3 sessions treatment

Interval: 2 weeks