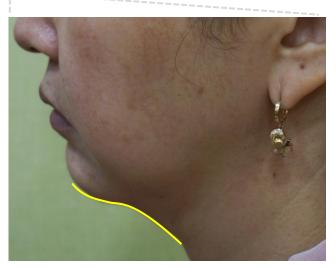

# Double Chin (Face Line)

**Before** 

3<sup>rd</sup> treatment after

#### Linear 4.5mm cartridge

0.4J / 150shots, 2pass,

Sessions: Total 3 sessions treatment

Interval: 2 weeks