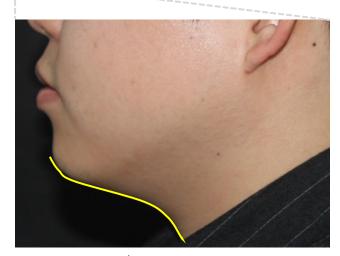

# Double Chin (Face Line)

**Before** 

3<sup>rd</sup> treatment after

#### Linear 4.5mm cartridge

0.4J / 150shots, 2pass,

Sessions: Total 3 sessions treatment

Interval: 2 weeks