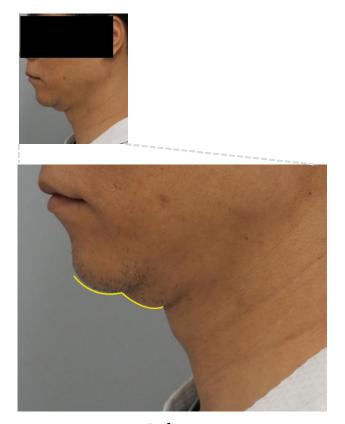

# Double Chin (Face Line)

**Before** 

3<sup>rd</sup> treatment after

#### Linear 4.5mm cartridge

0.4J / 150shots, 2pass,

Sessions: Total 3 sessions treatment

Interval: 2 weeks