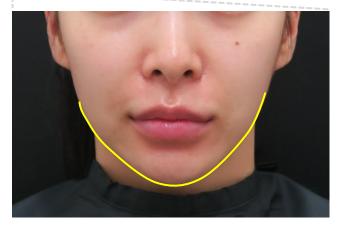

# Double Chin (Face Line)

**Before** 

3<sup>rd</sup> treatment after

#### Linear 4.5mm cartridge

0.4J / 150shots, 2pass,

Sessions: Total 3 sessions treatment

Interval: 2 weeks