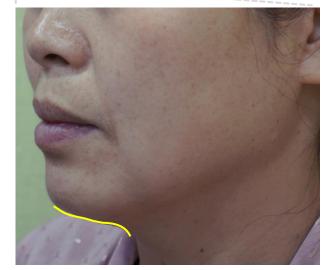

# Double Chin (Face Line)

**Before** 

3<sup>rd</sup> treatment after

Parameter

#### Linear 4.5mm cartridge

0.5J / 100~150shots, 2pass,

Sessions: Total 3 sessions treatment

Interval: 2 weeks