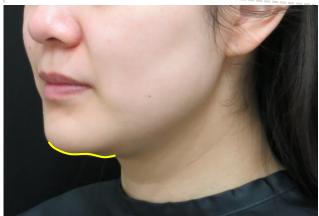

# Double Chin (Face Line)

**Before** 

2<sup>rd</sup> treatment after

#### Linear 4.5mm cartridge

0.4J / 100~150shots, 2pass,

Sessions: Total 2 sessions treatment

Interval: 2 weeks