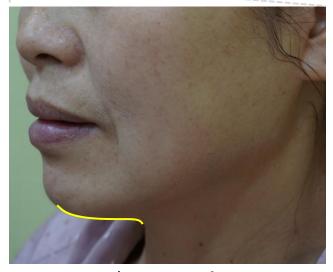

# Double Chin (Face Line)

**Before** 

3<sup>rd</sup> treatment after

Parameter

#### Linear 4.5mm cartridge

0.5J / 100~150shots, 2pass,

Sessions: Total 3 sessions treatment

Interval: 2 weeks