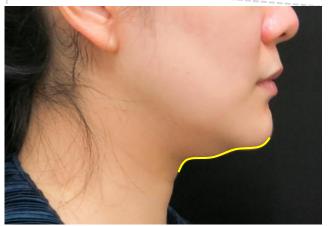

# Double Chin (Face Line)

**Before** 

3<sup>rd</sup> treatment after

#### Linear 4.5mm cartridge

0.4J / 150shots, 2pass,

Sessions: Total 3 sessions treatment

Interval: 2 weeks