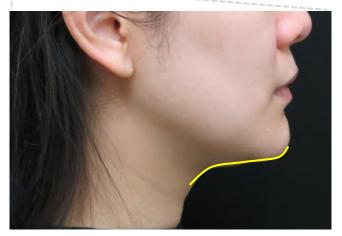

# Double Chin (Face Line)

**Before** 

3<sup>rd</sup> treatment after

#### Linear 4.5mm cartridge

0.4J / 150shots, 2pass,

Sessions: Total 3 sessions treatment

Interval: 2 weeks