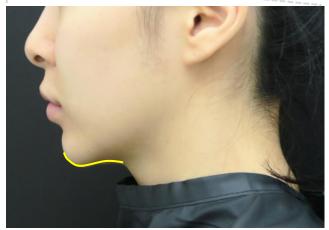

# Double Chin (Face Line)

**Before** 

2<sup>rd</sup> treatment after

#### Linear 4.5mm cartridge

0.4J / 100~150shots, 2pass,

Sessions: Total 2 sessions treatment

Interval: 2 weeks