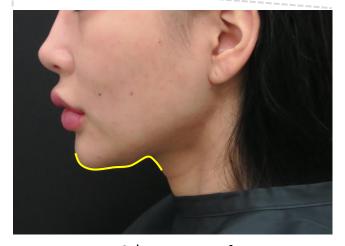

# Double Chin (Face Line)

**Before** 

3<sup>rd</sup> treatment after

#### Linear 4.5mm cartridge

0.4J / 150shots, 2pass,

Sessions: Total 3 sessions treatment

Interval: 2 weeks