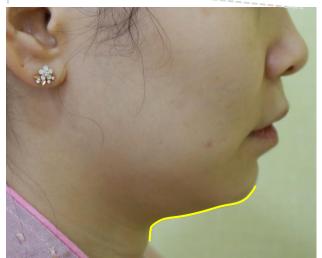

# Double Chin (Face Line)

**Before** 

3<sup>rd</sup> treatment after

#### Linear 4.5mm cartridge

0.4J / 150shots, 2pass,

Sessions: Total 3 sessions treatment

Interval: 2 weeks