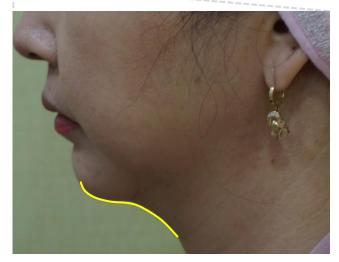

# Double Chin (Face Line)

**Before** 

3<sup>rd</sup> treatment after

#### Linear 4.5mm cartridge

0.4J / 150shots, 2pass,

Sessions: Total 3 sessions treatment

Interval: 2 weeks