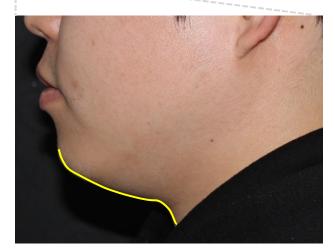

# Double Chin (Face Line)

**Before** 

3<sup>rd</sup> treatment after

#### Linear 4.5mm cartridge

0.4J / 150shots, 2pass,

Sessions: Total 3 sessions treatment

Interval: 2 weeks