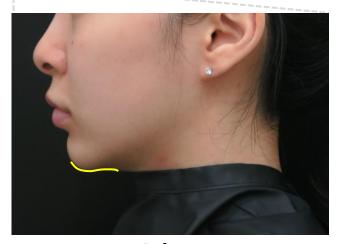

# Double Chin (Face Line)

**Before** 

2<sup>rd</sup> treatment after

#### Linear 4.5mm cartridge

0.4J / 100~150shots, 2pass,

Sessions: Total 2 sessions treatment

Interval: 2 weeks