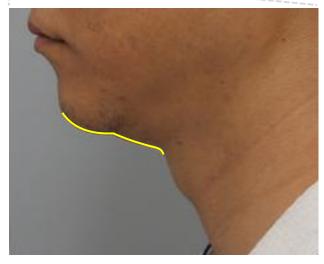

# Double Chin (Face Line)

**Before** 

3<sup>rd</sup> treatment after

#### Linear 4.5mm cartridge

0.4J / 150shots, 2pass,

Sessions: Total 3 sessions treatment

Interval: 2 weeks