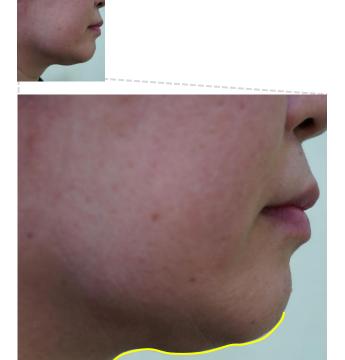

# Double Chin (Face Line)

**Before** 

3<sup>rd</sup> treatment after

#### Linear 4.5mm cartridge

0.4J / 150shots, 2pass,

Sessions: Total 3 sessions treatment

Interval: 2 weeks