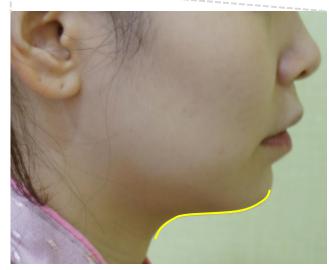

# Double Chin (Face Line)

**Before** 

3<sup>rd</sup> treatment after

#### Linear 4.5mm cartridge

0.4J / 150shots, 2pass,

Sessions: Total 3 sessions treatment

Interval: 2 weeks