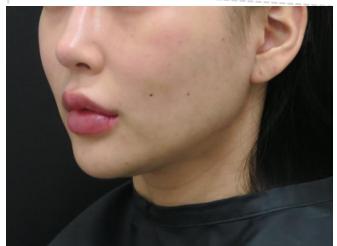

# Double Chin (Face Line)

**Before** 

3<sup>rd</sup> treatment after

#### Linear 4.5mm cartridge

0.4J / 150shots, 2pass,

Sessions: Total 3 sessions treatment

Interval: 2 weeks