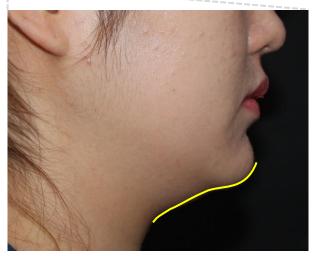

# Double Chin (Face Line)

**Before** 

3<sup>rd</sup> treatment after

#### Linear 4.5mm cartridge

0.4J / 150shots, 2pass,

Sessions: Total 3 sessions treatment

Interval: 2 weeks